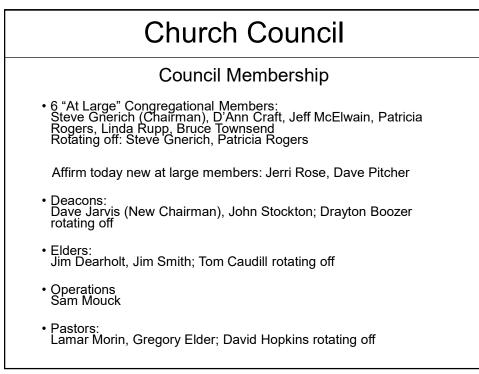

# **Church Council**

- Purpose:
  - Follow an annual calendar to review all ministries and activities to ensure excellent coordination, keep policies and procedures current and relevant and to ensure proper communication. Additionally, the Council members can be effective in spreading information of the great work that otherwise may not be visible.
  - Kids
  - Adult and Family
  - Student
  - Music and Worship
  - Missions
  - Deacons
  - Volunteers

- Media & Communications
- Operations
- Security
- Elders
- Finance Committee
- Personnel Committee