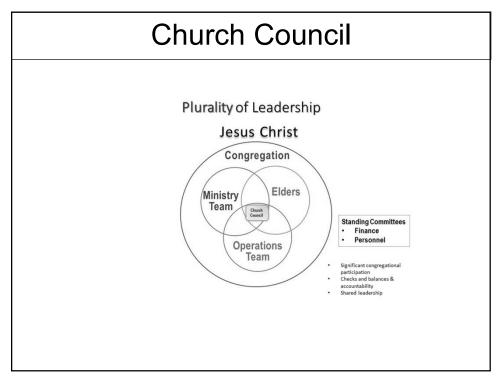

# **Church Council**

- Purpose:
  - Follow an annual calendar to review all ministries and activities to ensure excellent coordination, keep policies and procedures current and relevant and to ensure proper communication. Additionally, the Council members can be effective in spreading information of the great work that otherwise may not be visible.
  - Kids
  - Adult and Family
  - Student
  - Music and Worship
  - Missions
  - Deacons
  - Volunteers

- Media & Communications
- Operations
- Security
- Elders
- Finance Committee
- Personnel Committee