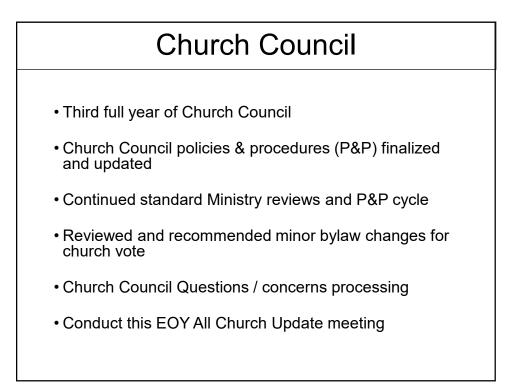

# **Church Council**

- Purpose:
  - Follow an annual calendar to review all ministries and activities to ensure excellent coordination, keep policies and procedures current and relevant and to ensure proper communication. Additionally, the Council members can be effective in spreading information of the great work that otherwise may not be visible.
  - Kids
  - Adult and Family
  - Student
  - Music and Worship
  - Missions
  - Deacons
  - Volunteers